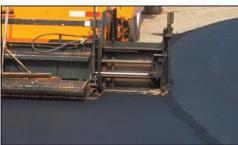

### Legendary Screed Performance

#### LeeBoy Legend Screed System

Our popular Legend Screed, standard on the 7000 series, comes with two propane burners on the main screed and one burner on each extension. The wear plate is made of 3/8 inch AR 400 steel, a special long-wearing, hardened material that is bolted on for easy replacement. The hydraulic screed extensions, unique to the LeeBoy Legend Screed System, are mounted in front of the main screed and are easily adjustable resulting in a seamless mat at

paving widths up to 13 feet.