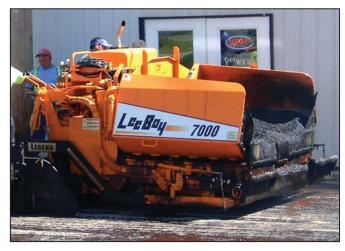

### **Premium Power Train**

#### Hatz Silent Pack Diesel Engine

The standard 56 HP engine reduces excess noise and allows residential jobs to be completed quietly.

#### **Planetary Drive System**

Variable planetary drives provide power directly to the tracks for a smoother operation.