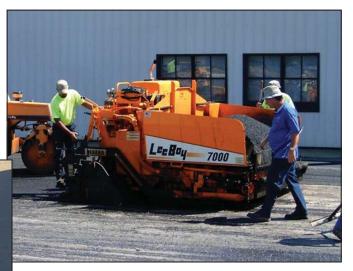

### **Unique Hopper/Feeder Design**

#### Wide Conveyors

All 7000 conveyor pavers are equipped with two 36-inch wide automatic conveyors — the widest in the industry. These conveyors deliver asphalt more evenly and efficiently to produce a smooth asphalt mat.

**Hydraulically Raised Hopper Bed** The conveyor bed can be lifted hydraulically allowing the paver undercarriage and tracks to be easily cleaned and serviced.