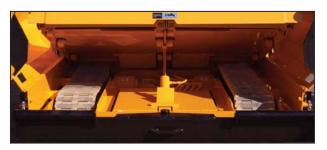

### **Unique Hopper/Feeder Design**

#### Wide Conveyors

All 7000 conveyor pavers are equipped with two 36-inch wide automatic conveyors — the widest in the industry. These conveyors deliver asphalt more evenly and efficiently to produce a smooth asphalt mat.

**Hydraulically Raised Hopper Bed** The conveyor bed can be lifted hydraulically allowing the paver undercarriage and tracks to be easily cleaned and serviced.