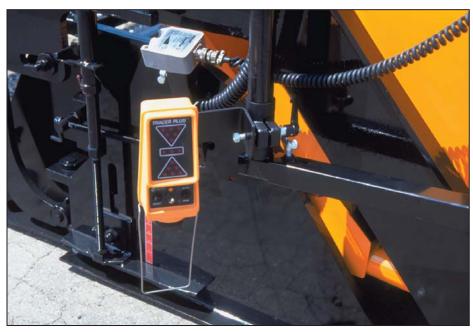

### **Electronic Controls**

LeeBoy 7000 Series Pavers may be equipped with a full line of automatic grade controls:

- Electronic Grade (Joint Matchers)
- Dual Electronic Grade
- Grade and Slope

The Joint Matcher automatically matches joints whether it is multiple passes on a parking lot or a two-lane street or road. The Dual Grade Controls automatically maintain a set depth on both ends of the screed. The Grade and Slope Controls maintain a set depth on one end of the screed and a set slope to the other end of the screed.