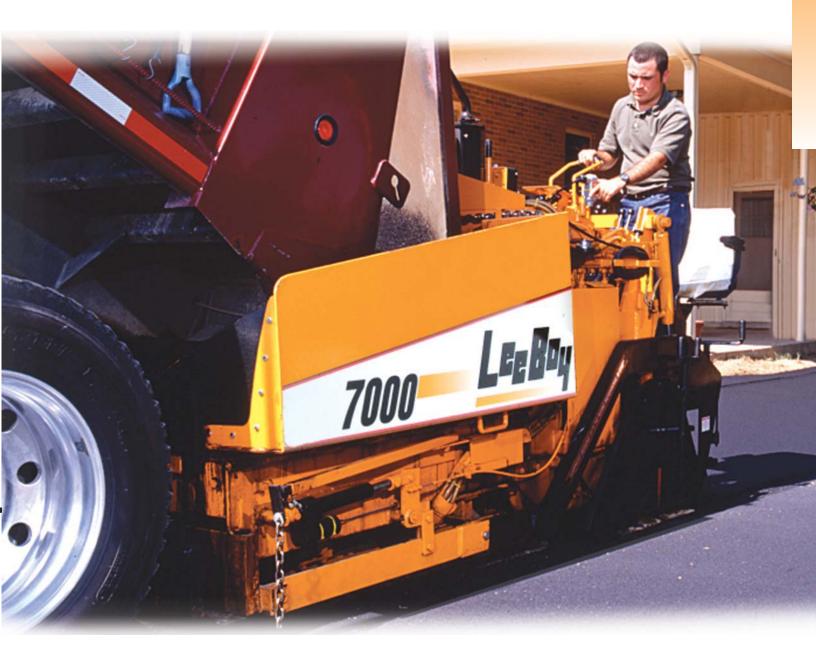

## **7000 Series Asphalt Pavers**

## 7000

## 7000 Conveyor Paver

#### Features include:

- 56 HP Hatz Silent Pack Diesel Engine
- 8- to 13-foot Legend Screed System
- Under Auger Cut-off Doors

- Low-Deck Configuration
- Hydrostatic Drive
- 6-ton Receiving Hopper

## Designed with the Paving Professional in Mind.®