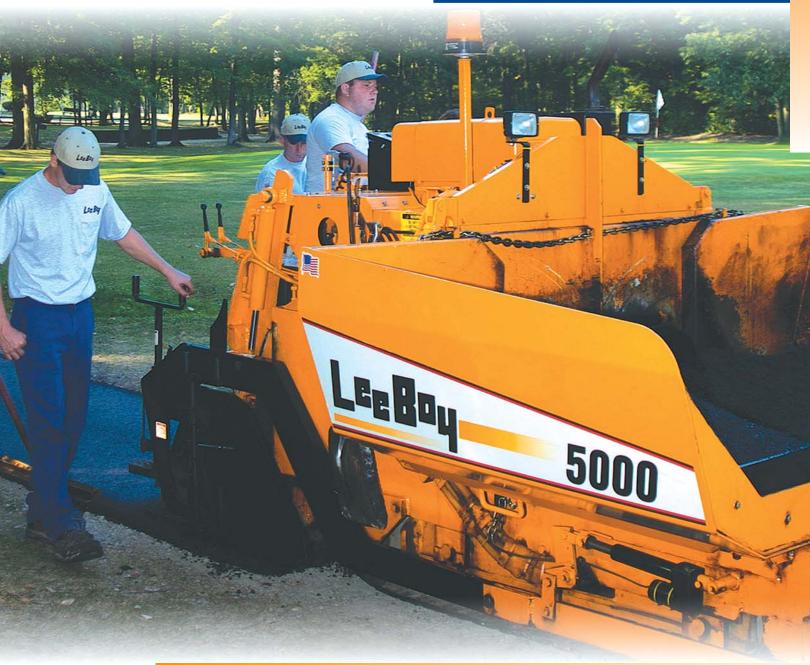

### **5000 Path Master**

### 5000 Path Master Paver

#### **Features include:**

- 37 HP Hatz or 44 HP Kubota Diesel Engine
- · Under Auger Cut-off Doors
- 5- to 9-foot Paving Width
- Legend Heated and Vibrating Screed System
- 5-ton Hopper Capacity
- 66-inch Width for Tighter Paving Areas
- Low Deck Configuration
- Electronic Steering

## **Specifications**

|                          |                            |                       | 5000 Path N<br>Asphalt Pa                                          |                    |
|--------------------------|----------------------------|-----------------------|--------------------------------------------------------------------|--------------------|
| Paving Width<br>Basic    |                            |                       | 5′-9′ (1.5 - 2                                                     | 2.7 m)             |
| Hopper Capacity          |                            |                       | 5 tons (4,536 kg)                                                  |                    |
| Speed                    | Paving and Travel          |                       | 0-200 fpm (67.1 mpm)                                               |                    |
| Engine                   | ine<br>Make<br>Performance |                       | Hatz Diesel 37 HP (27.6 kw)  – or –  Kubota Diesel 44 HP (32.8 kw) |                    |
| <b>Dimensions</b> Weight |                            | 12,000 lbs (5,443 kg) |                                                                    |                    |
|                          | Length                     |                       | 12'10" (3.92 m)                                                    |                    |
|                          | Width                      | (Paving)              | 9′ (2.72 m)                                                        | (Hopper Wings Out) |
|                          |                            | (Transport)           | 5′6″ (1.7 m)                                                       |                    |